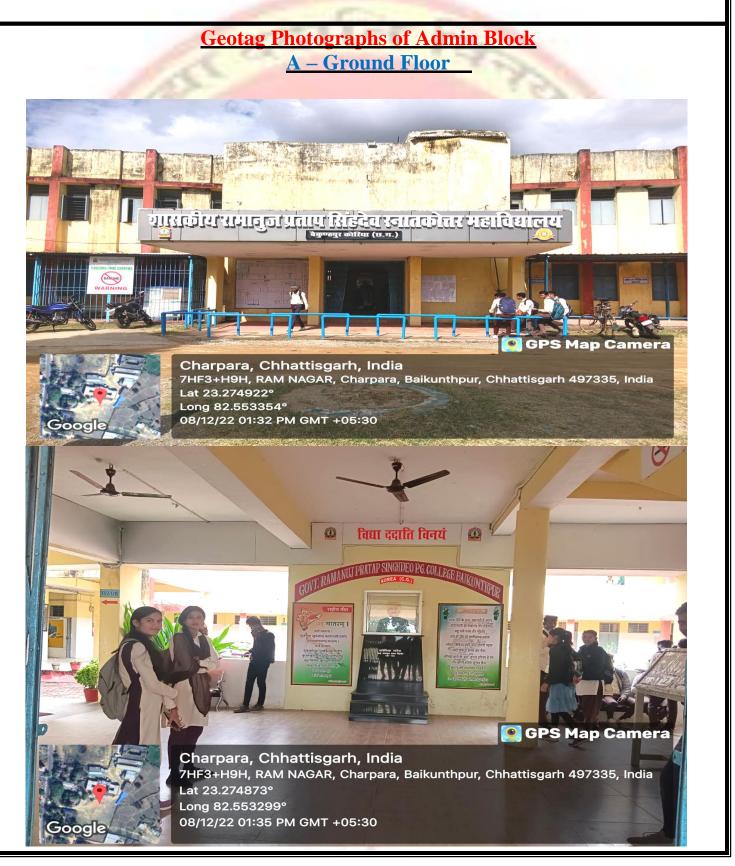

| Parking Area         | 01              |

आग आग में लिंह देव म्लानकोलन महाविसालय, बेहण्डपूर



# कार्यालय प्राचार्य, शासकीय रामानुज प्रताप सिंहदेव स्नातकोत्तर महाविद्यालय बैकुण्ठपुर, जिला कोरिया (छ.ग.)

Affiliated to Sarguja University, Ambikapur Email - pgcollege.bkp@gmail.com Phone No. 07836-232759 website - <u>www.rpspgc.edu.in</u>



### 01. <u>Office</u> <u>Principal's Room</u>



### Principal's Strong Room



Odgi, Chhattisgarh, India 7HF3+XGW, Odgi, Baikunthpur, Chhattisgarh 497335, India Lat 23.275041° Long 82.55324° 09/12/23 12:10 PM GMT +05:30

- 0

🚺 GPS Map Camera

आगंग आग थी। सिंह देव म्लानकोलन मधाविसालय, बेक्पटपुर

#### Help Desk





#### **Office Records Room**



**R.**(

#### Purifier with water cooler



आगंग आग भी, जिंह देश म्लानकोलन महाजिसालय, बेन्द्रपटपुर

#### N.S.S.Room (Girls Unit)



### N.S.S.Room (Boys Unit)



#### **Conference Hall**



Shot on OnePlus By M HIMDHAR

#### **ED-Tech Room**



Odgi, Chhattisgarh, India 7HF3+XGW, Odgi, Baikunthpur, Chhattisgarh 497335, India Lat 23.275116° Long 82.553012° 28/10/22 11:34 PM GMT +05:30

( An

+1

ecres

SPS Map Camera

💽 GPS Map Camera

edieta