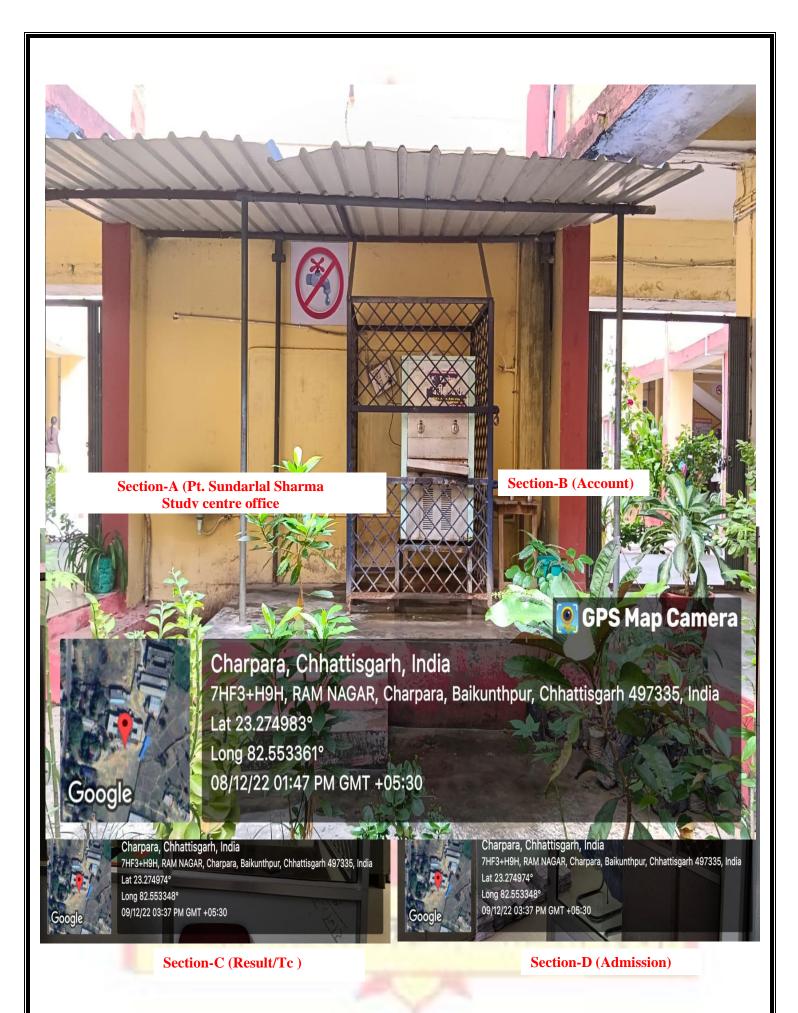

| Parking Area         | 01              |

आग आग में लिंह देव म्लानकोलन महाविसालय, बेहण्डपूर



# कार्यालय प्राचार्य, शासकीय रामानुज प्रताप सिंहदेव स्नातकोत्तर महाविद्यालय बैकुण्ठपुर, जिला कोरिया (छ.ग.)

Affiliated to Sarguja University, Ambikapur Email - pgcollege.bkp@gmail.com Phone No. 07836-232759 website - <u>www.rpspgc.edu.in</u>



### 01. <u>Office</u> <u>Principal's Room</u>



### Principal's Strong Room



Odgi, Chhattisgarh, India 7HF3+XGW, Odgi, Baikunthpur, Chhattisgarh 497335, India Lat 23.275041° Long 82.55324° 09/12/23 12:10 PM GMT +05:30

- 0

🚺 GPS Map Camera

आगंग आग थी। सिंह देव म्लानकोलन मधाविसालय, बेक्पटपुर

#### Help Desk





#### **Office Records Room**



**R.**(

#### Purifier with water cooler



आगंग आग भी, जिंह देश म्लानकोलन महाजिसालय, बेन्द्रपटपुर

#### N.S.S.Room (Girls Unit)



### N.S.S.Room (Boys Unit)



#### **Conference Hall**



Shot on OnePlus By M HIMDHAR

#### **ED-Tech Room**



Odgi, Chhattisgarh, India 7HF3+XGW, Odgi, Baikunthpur, Chhattisgarh 497335, India Lat 23.275116° Long 82.553012° 28/10/22 11:34 PM GMT +05:30

( An

+1

ecres

SPS Map Camera

💽 GPS Map Camera

edieta



Charpara, Chhattisgarh, India 7HF3+H9H, RAM NAGAR, Charpara, Baikunthpur, Chhattisgarh 497335, India Lat 23.275106° Long 82.55318° 28/10/22 11:34 PM GMT +05:30

### **Staff Room**



#### **Washroom**



#### **Examination Control Room**



आणा आग हो। सिंह देव म्लानकोल्सर मार्टविसालय, बेक्स्प्रिय

#### **Girls Commo