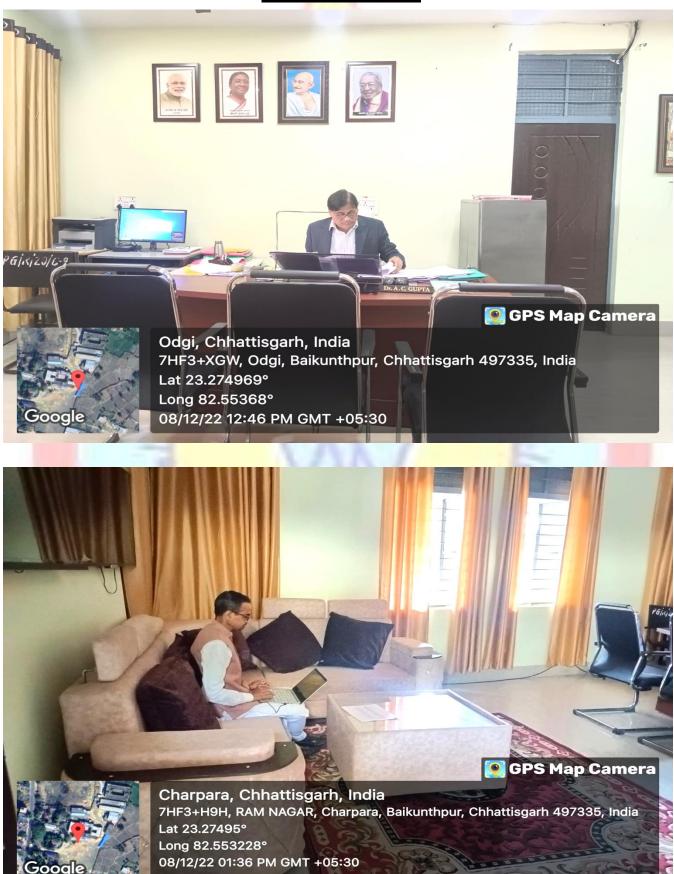

### 01. <u>Office</u> <u>Principal's Room</u>

### Principal's Strong Room

Odgi, Chhattisgarh, India 7HF3+XGW, Odgi, Baikunthpur, Chhattisgarh 497335, India Lat 23.275041° Long 82.55324° 09/12/23 12:10 PM GMT +05:30

- 0

🚺 GPS Map Camera

आगंग आग थी। सिंह देव म्लानकोलन मधाविसालय, बेक्पटपुर