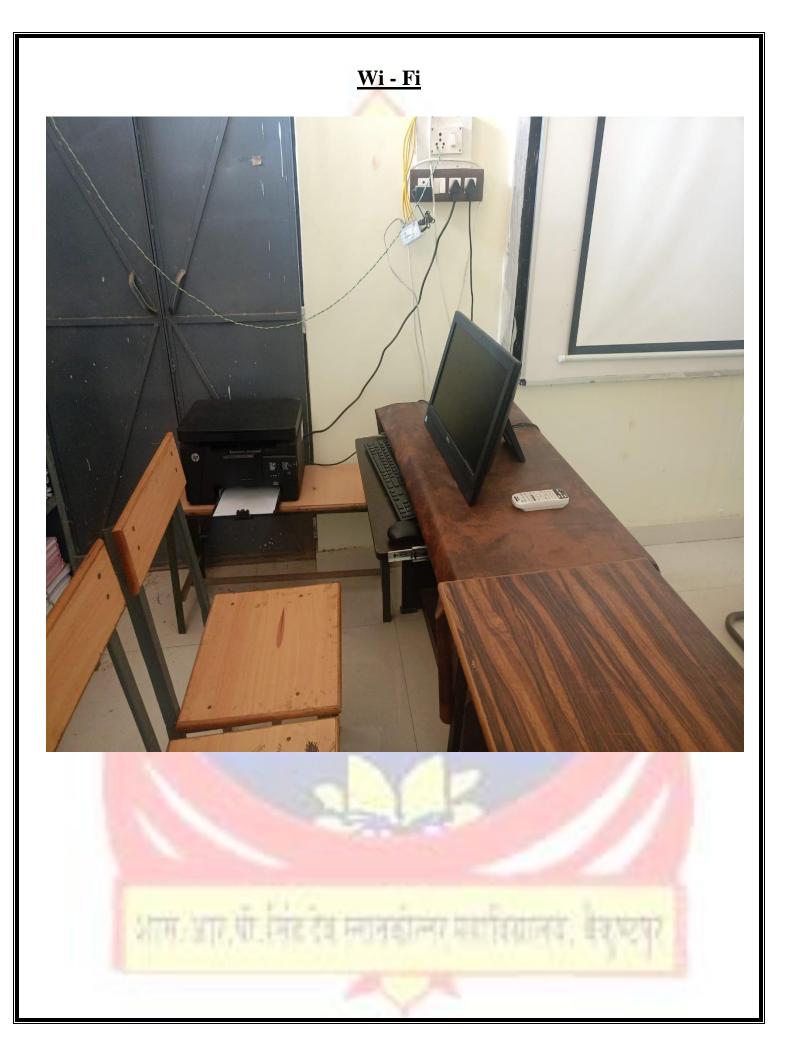

### <u>Wi-Fi, CCTV, Fire Extinguisher &</u> <u>Grievance Box</u>

#### <u>Wi – Fi, CCTV, Fire Extinguisher & Grievance Box</u>

K

Baikunthpur, Chhattisgarh, India NH-43 ,Infront of Govt. PG College, Baikunthpur, Chhattisgarh 497335, India Lat 23.275897° Long 82.553806° 09/12/22 02:03 PM GMT +05:30

#### Wi-Fi, CCTV

#### B. <u>First Floor</u> <u>Wi-Fi, CCTV, Fire Extinguisher</u>

#### Wi-Fi, CCTV

鐐

Baikunthpur, Chhattisgarh, India 7H67+MJR, Premabag, Jampara, Baikunthpur, Chhattisgarh 497335, India Lat 23.261524° Long 82.564052° 09/12/22 11:28 AM GMT +05:30

💽 GPS Map Camera