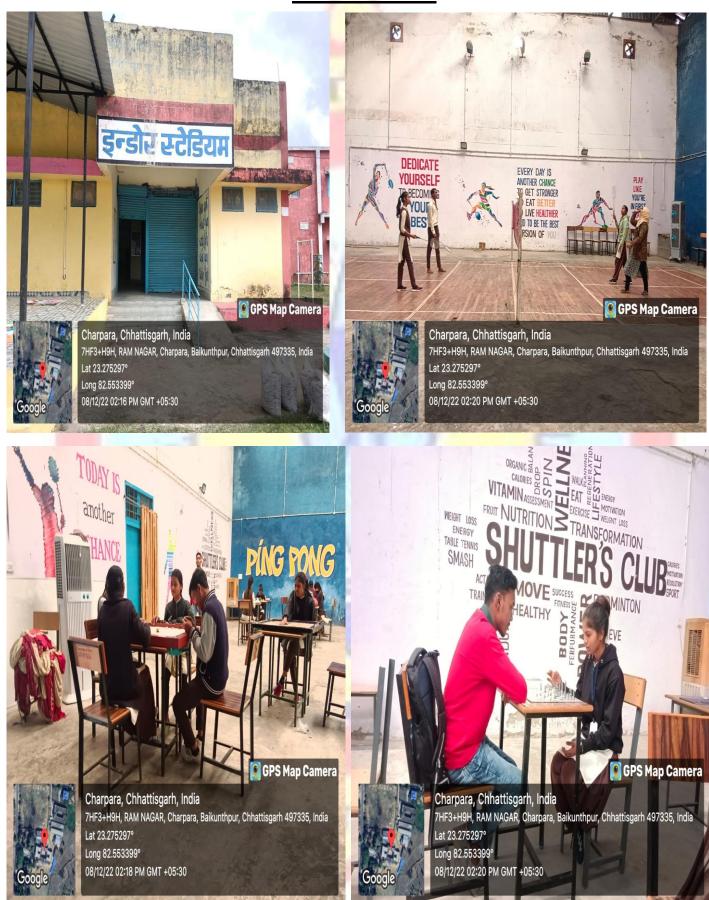

497335, India Lat 23.261524° Long 82.564052° 09/12/22 11:28 AM GMT +05:30

💽 GPS Map Camera





## Wash Room



#### **CCTV-Camera**

Baikunthpur, Chhattisgarh, India 7H67+MJR, Premabag, Jampara, Baikunthpur, Chhattisgarh 497335, Lat 23.261524° Long 82.564052°

💽 GPS Map Camera

09/12/22 11:26 AM GMT +05:30

India

Google

## **Proposed Digital Library**



Miscellaneous Sports & Gym Gymnasium









Charpara, Chhattisgarh, India 7HF3+H9H, RAM NAGAR, Charpara, Baikunthpur, Chhattisgarh 497335, India Lat 23.275297° Long 82.553399° 08/12/22 02:21 PM GMT +05:30

## Play Ground



Charpara, Chhattisgarh, India 7HF3+H9H, RAM NAGAR, Charpara, Baikunthpur, Chhattisgarh 497335, India Lat 23.274946° Long 82.553347° 08/12/22 01:10 PM GMT +05:30





**GPS Map Camera** 

#### **Indore Stadium**



# <u>Kabaddi Ground</u>





# <u>Campus Infrastructure</u> <u>Additional Facilities</u> <u>Open Stage</u>

Charpara, Chhattisgarh, India 7HF3+H9H, RAM NAGAR, Charpara, Baikunthpur, Chhattisgarh 497335, India Lat 23.275297° Long 82.553399° 08/12/22 02:16 PM GMT +05:30

ਵਾਤੀਦ ਦਟੇ

💽 GPS Map Camera

Corgle

# <u>Water Harvesting</u>



## **Canteen**



Google

Baikunthpur, Chhattisgarh, India 7H67+MJR, Premabag, Jampara, Baikunthpur, Chhattisgarh 497335, India Lat 23.261524° Long 82.564052° 09/12/22 10:50 AM GMT +05:30

💽 GPS Map Camera

💽 GPS Map Camera Charpara, Chhattisgarh, India 7HF3+H9H, RAM NAGAR, Charpara, Baikunthpur, Chhattisgarh 497335, India Lat 23.275297° Long 82.553399° 08/12/22 03:00 PM GMT +05:30

# Pump House

# 💽 GPS Map Camera



Charpara, Chhattisgarh, India 7HF3+H9H,