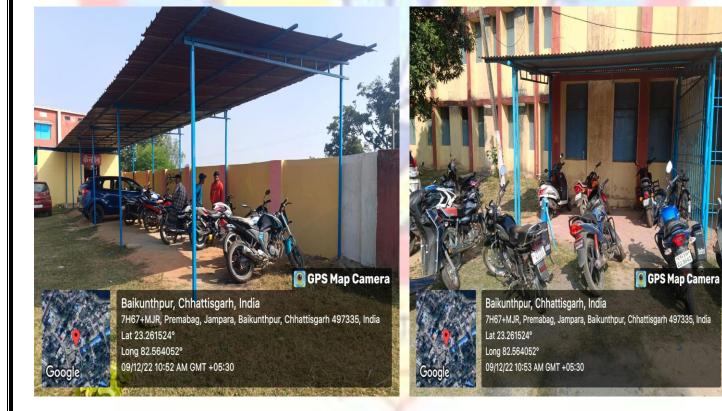

# Parking Area

Baikunthpur, Chhattisgarh, India 7H67+MJR, Premabag, Jampara, Baikunthpur, Chhattisgarh 497335, India Lat 23.261524° Long 82.564052° 09/12/22 10:51 AM GMT +05:30