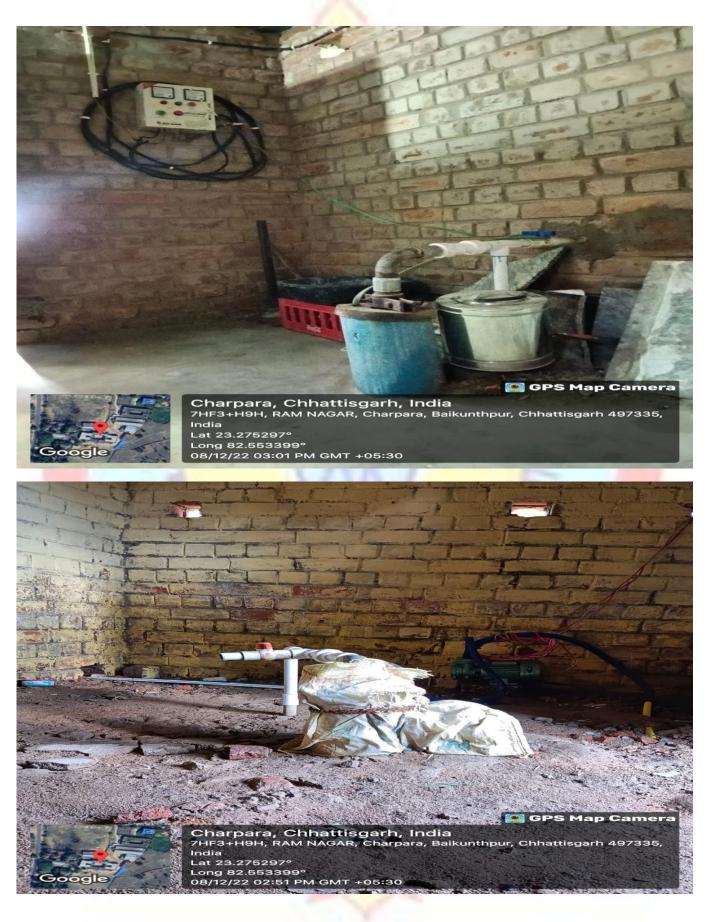

# Pump House

# 💽 GPS Map Camera

Charpara, Chhattisgarh, India 7HF3+H9H, RAM NAGAR, Charpara, Baikunthpur, Chhattisgarh 497335, India Lat 23.275297° Long 82.553399° 08/12/22 02:51 PM GMT +05:30