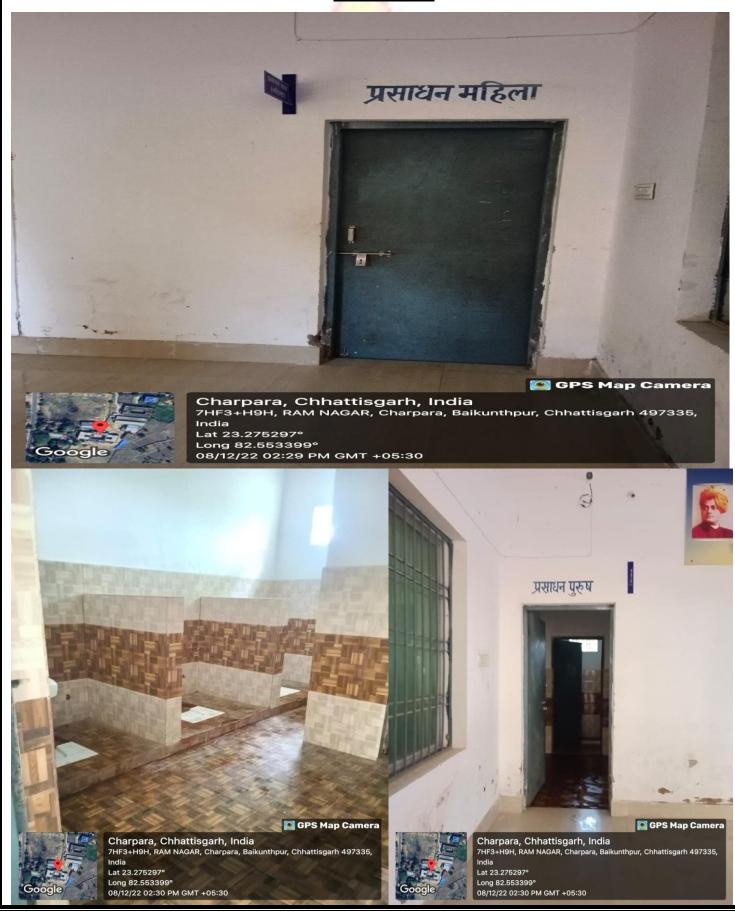

#### **Washroom**

Odgi, Chhattisgarh, India 7HF3+XGW, Odgi, Baikunthpur, Chhattisgarh 497335, India Lat 23.275149° Long 82.55327° 09/12/22 12:37 PM GMT +05:30

Google

Google

Google

Odgi, Chhattisgarh, India 7HF3+XGW, Odgi, Baikunthpur, Chhattisgarh 497335, India Lat 23.275149° Long 82.55327° 09/12/22 12:38 PM GMT +05:30

7HF3+XGW, Odgi, Baikunthpur, Chhattisgarh 497335, India Lat 23.275149° Long 82.55327° 09/12/22 12:38 PM GMT +05:30