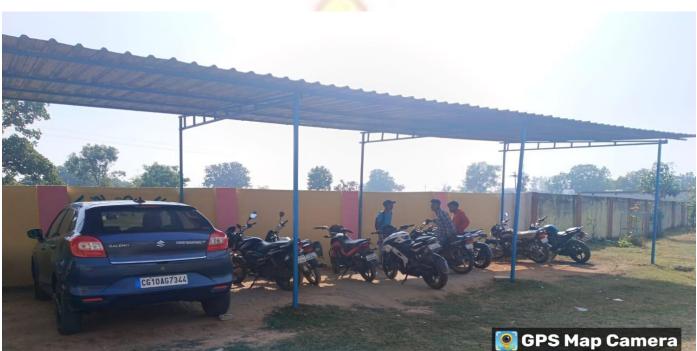

# Parking Area

Baikunthpur, Chhattisgarh, India 7H67+MJR, Premabag, Jampara, Baikunthpur, Chhattisgarh 497335, India Lat 23.261524° Long 82.564052° 09/12/22 10:51 AM GMT +05:30