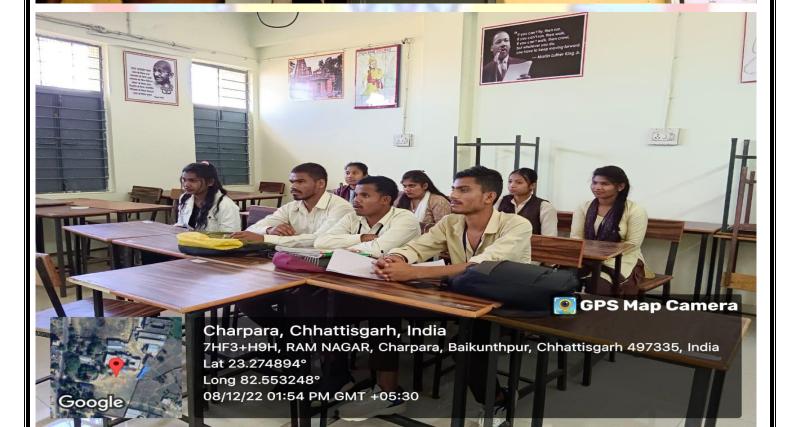

# <u>02 . History</u> <u>Class Room</u>

एम. ए. इतिहास प्रथम/द्रितीय सेमेस्ट

000

"History is An Unending Dialogue Between Present And The Past"

💽 GPS Map Camera

Edward Hallett Car (1892-1982)

कक्ष क.= 2

Charpara, Chhattisgarh, India 7HF3+H9H, RAM NAGAR, Charpara, Baikunthpur, Chhattisgarh 497335, India Lat 23.274894° Long 82.553248° 08/12/22 01:55 PM GMT +05:30