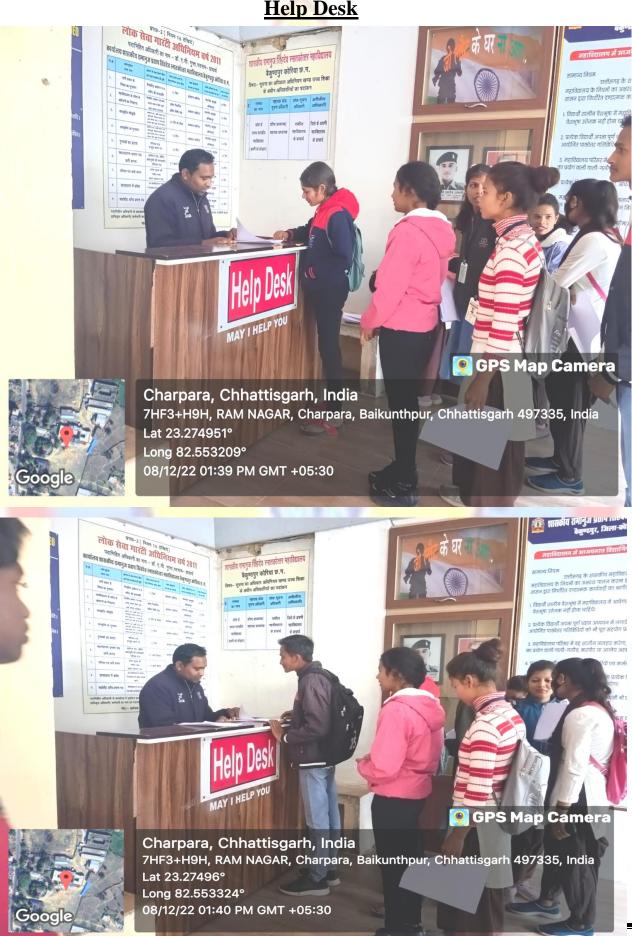

| Parking Area         | 01              |

आग आग में लिंह देव म्लानकोलन महाविसालय, बेहण्डपूर



# कार्यालय प्राचार्य, शासकीय रामानुज प्रताप सिंहदेव स्नातकोत्तर महाविद्यालय बैकुण्ठपुर, जिला कोरिया (छ.ग.)

Affiliated to Sarguja University, Ambikapur Email - pgcollege.bkp@gmail.com Phone No. 07836-232759 website - <u>www.rpspgc.edu.in</u>



### 01. <u>Office</u> <u>Principal's Room</u>



### Principal's Strong Room



Odgi, Chhattisgarh, India 7HF3+XGW, Odgi, Baikunthpur, Chhattisgarh 497335, India Lat 23.275041° Long 82.55324° 09/12/23 12:10 PM GMT +05:30

- 0

🚺 GPS Map Camera

आगंग आग थी। सिंह देव म्लानकोलन मधाविसालय, बेक्पटपुर

#### Help Desk





#### **Office Records Room**



**R.**(

#### Purifier with water cooler



आगंग आग भी, जिंह देश म्लानकोलन महाजिसालय, बेन्द्रपटपुर

#### N.S.S.Room (Girls Unit)



### N.S.S.Room (Boys Unit)



#### **Conference Hall**



Shot on OnePlus By M HIMDHAR

#### **ED-Tech Room**



Odgi, Chhattisgarh, India 7HF3+XGW, Odgi, Baikunthpur, Chhattisgarh 497335, India Lat 23.275116° Long 82.553012° 28/10/22 11:34 PM GMT +05:30

( An

+1

ecres

SPS Map Camera

💽 GPS Map Camera

edieta



Charpara, Chhattisgarh, India 7HF3+H9H, RAM NAGAR, Charpara, Baikunthpur, Chhattisgarh 497335, India Lat 23.275106° Long 82.55318° 28/10/22 11:34 PM GMT +05:30

### **Staff Room**



#### **Washroom**



#### **Examination Control Room**



आणा आग हो। सिंह देव म्लानकोल्सर मार्टविसालय, बेक्स्प्रिय

#### **Girls Com