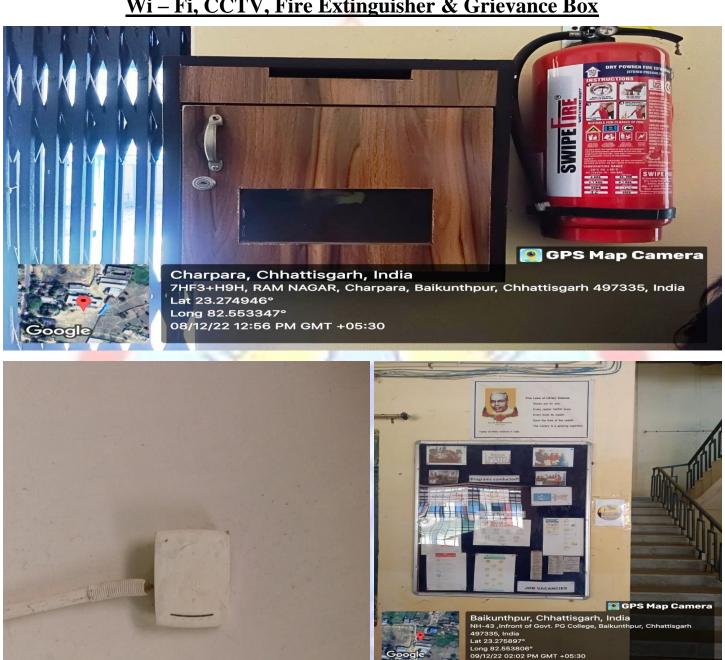

#### <u>Wi – Fi, CCTV, Fire Extinguisher & Grievance Box</u>

K

Baikunthpur, Chhattisgarh, India NH-43 ,Infront of Govt. PG College, Baikunthpur, Chhattisgarh 497335, India Lat 23.275897° Long 82.553806° 09/12/22 02:03 PM GMT +05:30