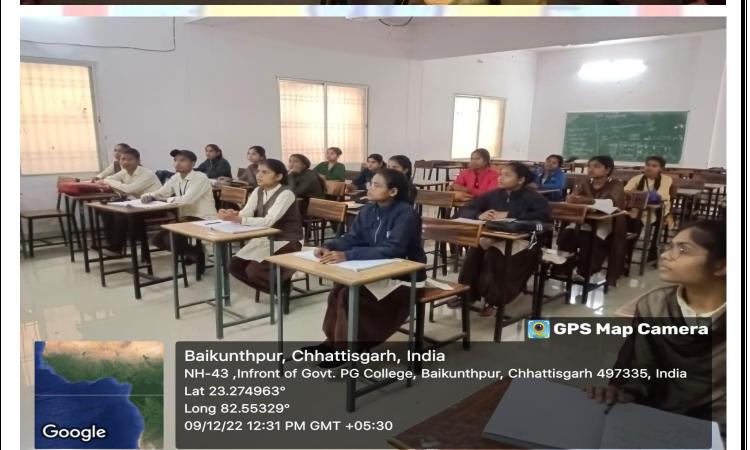

#### ED-TechRoom Room No.-45

Baikunthpur, Chhattisgarh, India NH-43 ,Infront of Govt. PG College, Baikunthpur, Chhattisgarh 497335, India Lat 23.274963° Long 82.55329° 09/12/22 12:32 PM GMT +05:30