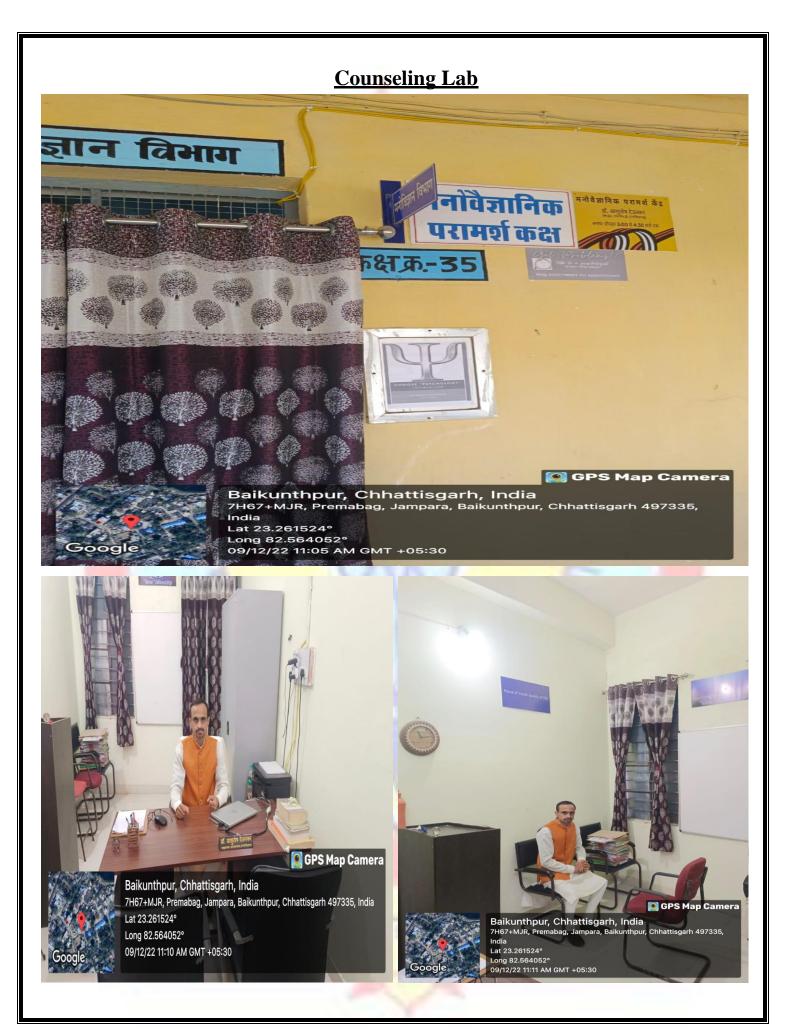

XGW, Odgi, Baikunthpur, Chhattisgarh 497335, India Lat 23.274908° Long 82.553348° 09/12/22 12:03 PM GMT +05:30

आणाः आग्नी सिंह देश म्लानसालय प्रार्थियालयः विद्यप्रदर्भ

### **District Organizer Office (NSS)**



# **Home Science Lab**

Charpara, Chhattisgarh, India 7HF3+H9H, RAM NAGAR, Charpara, Baikunthpur, Chhattisgarh 497335, India Lat 23.275087° Long 82.553259° 09/12/22 02:22 PM GMT +05:30

60

💽 GPS Map Camera

GPS Map Camera



Google

Odgi, Chhattisgarh, India 7HF3+XGW, Odgi, Baikunthpur, Chhattisgarh 497335, India Lat 23.274988° Long 82.55333° 09/12/22 12:59 PM GMT +05:30

## **Psychology Lab**



## 💽 GPS Map Camera



Baikunthpur, Chhattisgarh, India 7H67+MJR, Premabag, Jampara, Baikunthpur, Chhattisgarh 497335, India Lat 23.261524° Long 82.564052° 09/12/22 11:06 AM GMT +05:30



### **Geography Lab**

# Odgi, Chhattisgarh, India 7HF3+XGW, Odgi, Chhattisgarh 497335, India Lat 23.274996° Long 82.553306° 28/12/22 04:03 PM GMT +05:30

🧕 GPS Map Camera

12

GPS Map Camera

College 43 Google

Google

Odgi, Chhattisgarh, India 7HF3+XGW, Odgi, Chhattisgarh 497335, India Lat 23.275044° Long 82.553536° 16/11/22 01:43 PM

# 🔋 GPS Map Camera

You don't have to be a doctor to save lives

Just Donate Bloo



A AND AN

Charpara, Chhattisgarh, India 7HF3+H9H, RAM NAGAR, Charpara, Baikunthpur, Chhattisgarh 497335, India Lat 23.27512° Long 82.553301° 09/12/22 02:33 PM GMT +05:30

शासकीय रामानुज प्रताप सिंहदेव स्नातकोत्तर महाविद्यालय बैकुण्डपुर, जिला-कोरिया (छ.ग.)

आपका हार्दिक अभिनंदन करता है

**मे** रहे म

रेड रिवन क्लब NACO १ रठन का झान - बचावे जात

युवा रेडक्रॉस इकाई

गतता की