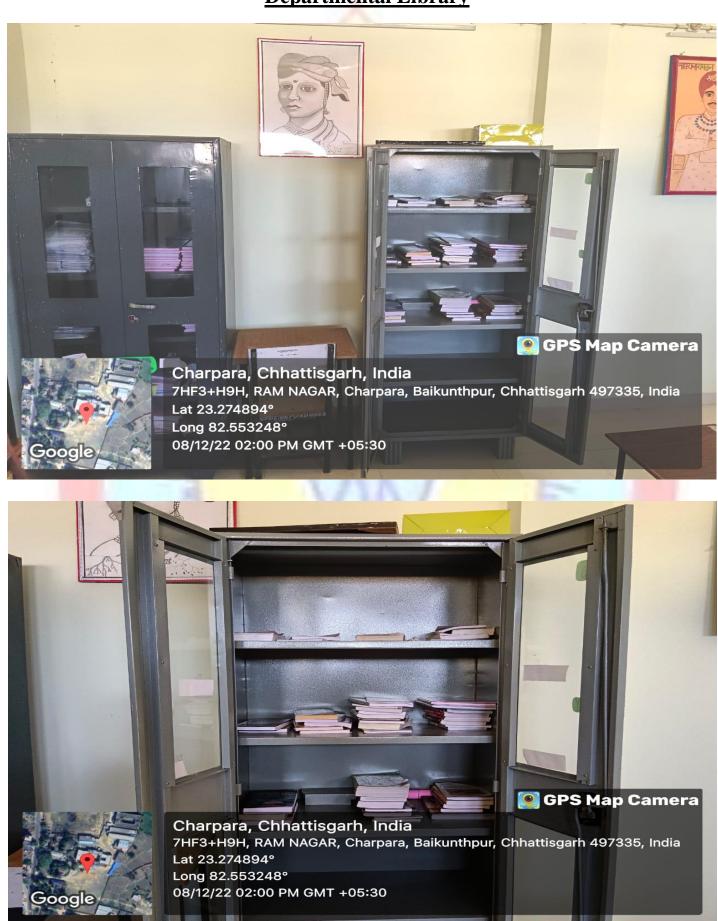

hpur, Chhattisgarh 497335, India Lat 23.27512° Long 82.553301° 09/12/22 02:33 PM GMT +05:30

शासकीय रामानुज प्रताप सिंहदेव स्नातकोत्तर महाविद्यालय बैकुण्डपुर, जिला-कोरिया (छ.ग.)

आपका हार्दिक अभिनंदन करता है

**मे** रहे म

रेड रिवन क्लब NACO १ रठन का झान - बचावे जात

युवा रेडक्रॉस इकाई

गतता की जेत

## **Student Union Office**



### Youth Red Cross Room (YRC)



# <u>02 . History</u> <u>Class Room</u>

एम. ए. इतिहास प्रथम/द्रितीय सेमेस्ट

000

"History is An Unending Dialogue Between Present And The Past"

💽 GPS Map Camera

Edward Hallett Car (1892-1982)

कक्ष क.= 2

Charpara, Chhattisgarh, India 7HF3+H9H, RAM NAGAR, Charpara, Baikunthpur, Chhattisgarh 497335, India Lat 23.274894° Long 82.553248° 08/12/22 01:55 PM GMT +05:30



### **Departmental Office**



### **Departmental Library**



### **ED-Tech Room**



Charpara, Chhattisgarh, India 7HF3+H9H, RAM NAGAR, Charpara, Baikunthpur, Chhattisgarh 497335, India Lat 23.274894° Long 82.553248° 08/12/22 01:54 PM GMT +05:30

💽 GPS Map Camera

💽 GPS Map Camera



Charpara, Chhattisgarh, India 7HF3+H9H, RAM NAGAR, Charpara, Baikunthpur, Chhattisgarh 497335, India Lat 23.274894° Long 82.553248° 08/12/22 01:54 PM GMT +05:30

#### Wi-Fi & Camera

एम. ए. इतिहास प्रथम/द्वितीय सेमेस्टर

"History is An Unending Dialogue Between Present And The Past"

💽 GPS Map Camera

Edward Hallett Car (1892-1982)



Google

Coogle

Charpara, Chhattisgarh, India 7HF3+H9H, RAM NAGAR, Charpara, Baikunthpur, Chhattisgarh 497335, India Lat 23.274894° Long 82.553248° 08/12/22 01:55 PM GMT +05:30

Charpara, Chhattisgarh, India 7HF3+H9H, RAM NAGAR, Charpara