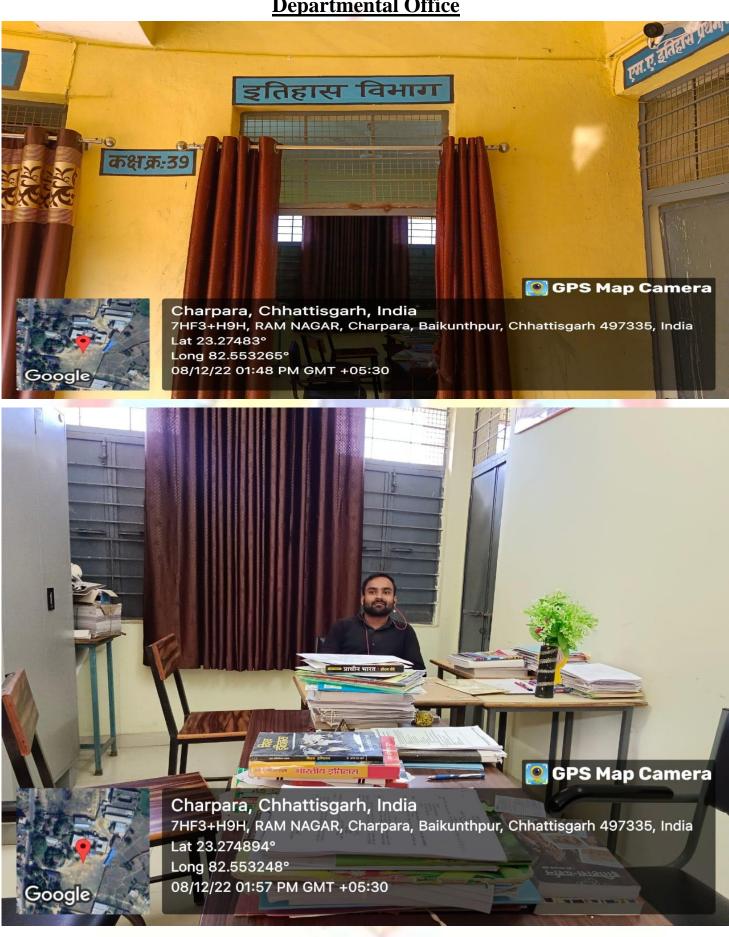

9H, RAM NAGAR, Charpara, Baikunthpur, Chhattisgarh 497335, India Lat 23.27512° Long 82.553301° 09/12/22 02:33 PM GMT +05:30

शासकीय रामानुज प्रताप सिंहदेव स्नातकोत्तर महाविद्यालय बैकुण्डपुर, जिला-कोरिया (छ.ग.)

आपका हार्दिक अभिनंदन करता है

**मे** रहे म

रेड रिवन क्लब NACO १ रठन का झान - बचावे जात

युवा रेडक्रॉस इकाई

गतता की जेत

## **Student Union Office**



### Youth Red Cross Room (YRC)



# <u>02 . History</u> <u>Class Room</u>

एम. ए. इतिहास प्रथम/द्रितीय सेमेस्ट

000

"History is An Unending Dialogue Between Present And The Past"

💽 GPS Map Camera

Edward Hallett Car (1892-1982)

कक्ष क.= 2

Charpara, Chhattisgarh, India 7HF3+H9H, RAM NAGAR, Charpara, Baikunthpur, Chhattisgarh 497335, India Lat 23.274894° Long 82.553248° 08/12/22 01:55 PM GMT +05:30



### **Departmental Office**



### **Departmental Library**



### **ED-Tech Room**



Charpara, Chhattisgarh, India 7HF3+H9H, RAM NAGAR, Charpara, Baikunthpur, Chhattisgarh 497335, India Lat 23.274894° Long 82.553248° 08/12/22 01:54 PM GMT +05:30

💽 GPS Map Camera

💽 GPS Map Camera



Charpara, Chhattisgarh, India 7HF3+H9H, RAM NAGAR, Charpara, Baikunthpur, Chhattisgarh 497335, India Lat 23.274894° Long 82.553248° 08/12/22 01:54 PM GMT +05:30

#### Wi-Fi & Camera

एम. ए. इतिहास प्रथम/द्वितीय सेमेस्टर

"History is An Unending Dialogue Between Present And The Past"

💽 GPS Map Camera

Edward Hallett Car (1892-1982)



Google

Coogle

Charpara, Chhattisgarh, India 7HF3+H9H, RAM NAGAR, Charpara, Baikunthpur, Chhattisgarh 497335, India Lat 23.274894° Long 82.553248° 08/12/22 01:55 PM GMT +05:30

Charpara, Chhattisgarh, Ind